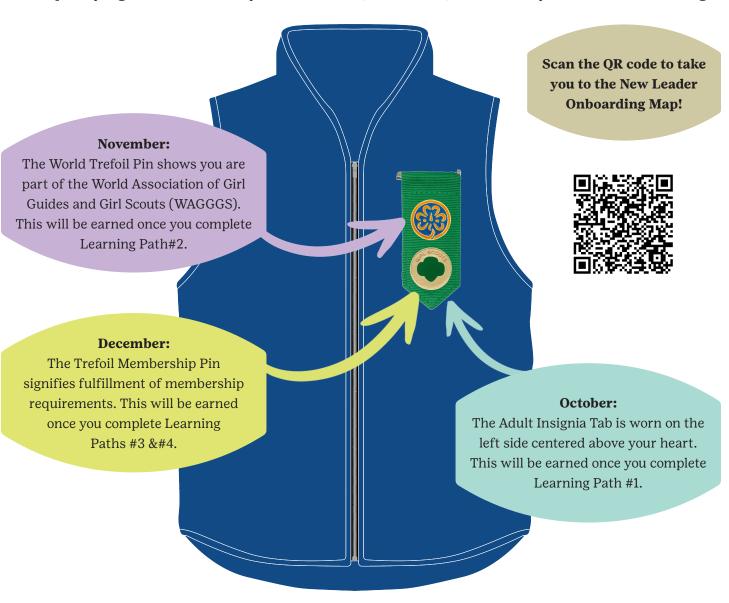

## New Leader Incentive

As you work through completing your first 90 days of required New Leader Onboarding training from October - December, GSofSI would like to provide you with some motivation. If you complete the required course work within the first 90 days of the new Girl Scout year, you will receive your tab and membership pins to place on your uniform. These pins will be distributed to the qualifying New Leaders at your November, December, and January Service Unit Meetings.